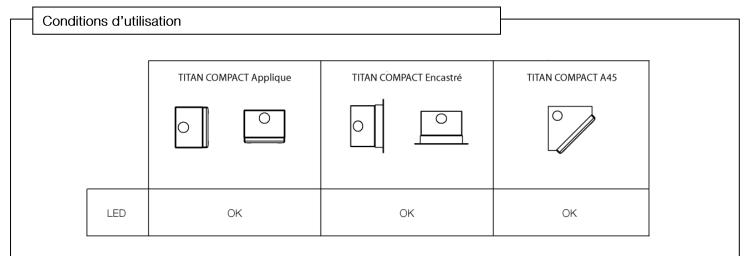

# Sécurlite

Z.I des Ajeux - 72400 La Ferté-Bernard - France Tél. : +33 (0)2 43 60 40 00 / Fax : +33 (0)2 43 60 40 09

1 www.securlite.com

Product technical characteristics and features Standard installation kit: TITAN COMPACT E TITAN COMPACT Angle TITAN COMPACT Wall mounted (Recessed version) Rubber washer x2 Metal washer x2 20 General characteristics: Tension nominale: 220 - 240V AC - 50 / 60 Hz 2 Cab 20 2 Cable entries Ø 20.5 0205 1.5 Plage de tension d'entrée: 198 - 264V AC Classe de protection: I Indice de protection: IP65 wall mounting and recessed version ss dimensions (TITAN COMPACT E - Recessed version) ng (E) for Indice de résistance aux chocs mécaniques: IK10++ / 120 j 75 LENGHT: Light source: Modules LEDs. dules LLC) 125 Power(s): as per label product. Reference(s): as per label product. Fixing (E) for angle version : ۶ Standard reference: 64xxxx00 no detection (see this instruction) ule LLC) Other reference(s) with option(s): IS LLC) IS LLC Е See specific instructions. Conditions of use