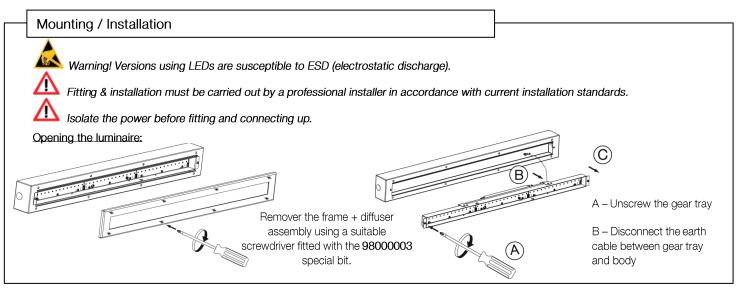

## Sécurite LA LUMIÈRE DURABLE

Z.I des Ajeux - 72400 La Ferté-Bernard - France Tél. : +33 (0)2 43 60 40 00 / Fax : +33 (0)2 43 60 40 09

1 www.securlite.com

| Montage / Installation                                                                                                                                           |                                                   |
|------------------------------------------------------------------------------------------------------------------------------------------------------------------|---------------------------------------------------|
| Attention, risque de chocs ESD sur les LEDs.                                                                                                                     |                                                   |
| Le montage et l'installation doit être fait par un installateur professionnel en respectant les normes<br>Couper l'alimentation avant la pose et le branchement. | d'installation en vigueur.                        |
| Ouverture du luminaire:                                                                                                                                          | B                                                 |
|                                                                                                                                                                  | A - Dévisser la platine                           |
| Déposer l'ensemble cadre + diffuseur<br>à l'aide d'un tournevis adapté et de                                                                                     | B - Déconnecter la cosse<br>de terre à la platine |
| l'insert anti-vandale 98000003.                                                                                                                                  | C- Retirer la platine                             |