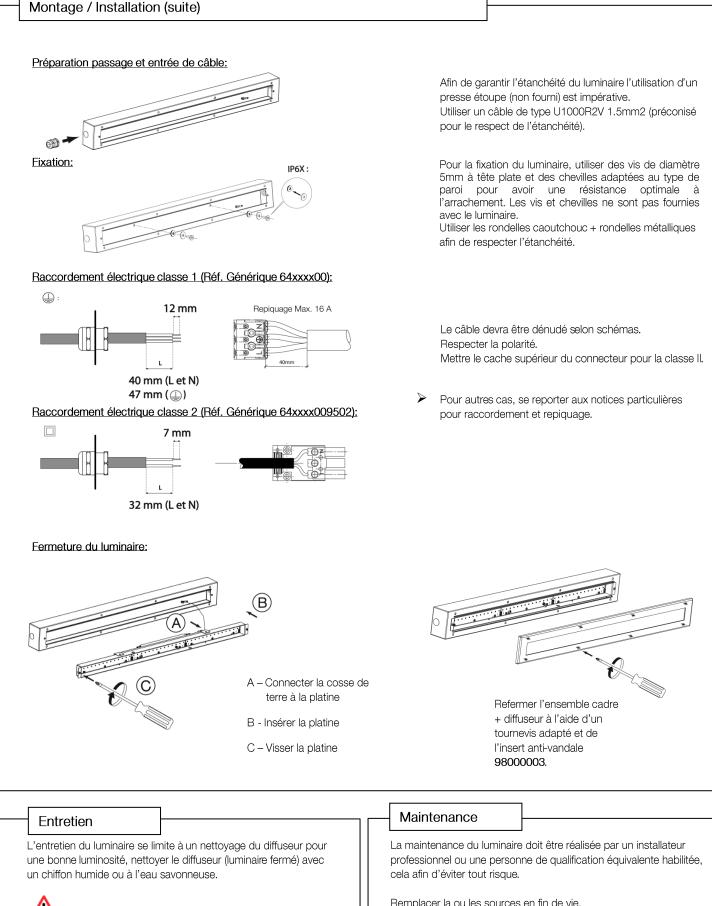

## Sécurite LA LUMIÈRE DURABLE

Z.I des Ajeux - 72400 La Ferté-Bernard - France Tél. : +33 (0)2 43 60 40 00 / Fax : +33 (0)2 43 60 40 09

1 www.securlite.com

| Montage / Installation                                                                                                                                           |                                                   |
|------------------------------------------------------------------------------------------------------------------------------------------------------------------|---------------------------------------------------|
| Attention, risque de chocs ESD sur les LEDs.                                                                                                                     |                                                   |
| Le montage et l'installation doit être fait par un installateur professionnel en respectant les normes<br>Couper l'alimentation avant la pose et le branchement. | d'installation en vigueur.                        |
| Ouverture du luminaire:                                                                                                                                          | B                                                 |
|                                                                                                                                                                  | A - Dévisser la platine                           |
| Déposer l'ensemble cadre + diffuseur<br>à l'aide d'un tournevis adapté et de                                                                                     | B - Déconnecter la cosse<br>de terre à la platine |
| l'insert anti-vandale 98000003.                                                                                                                                  | C- Retirer la platine                             |