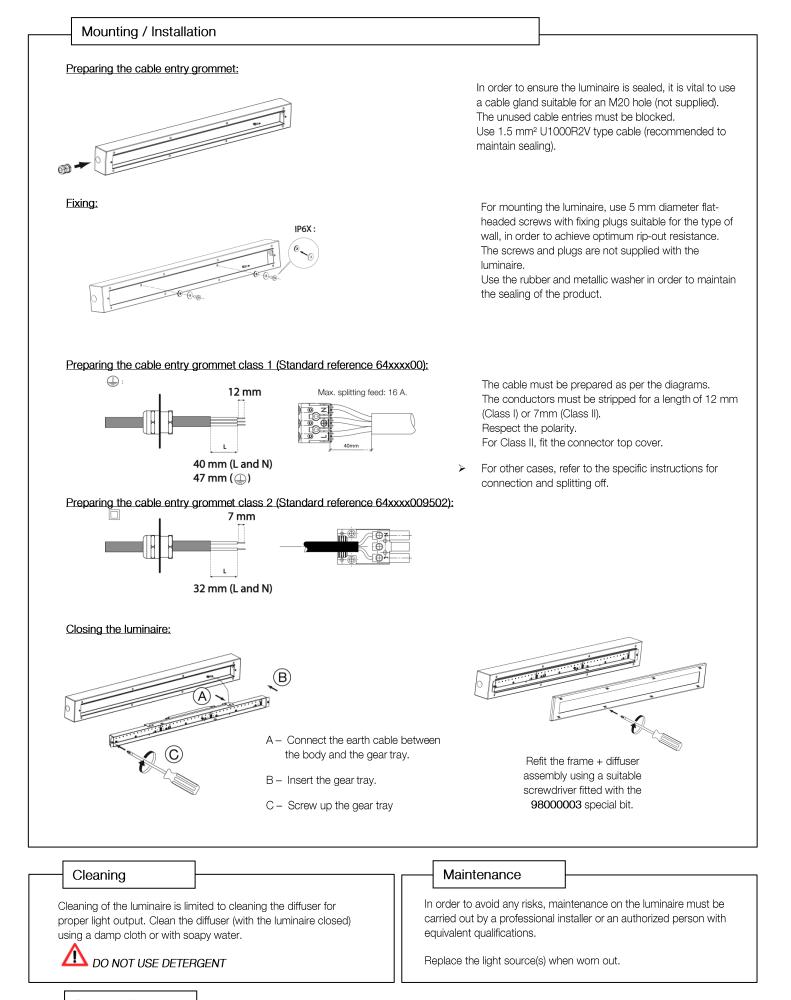

b 20 2 Cable entries Ø 20.5 0205 1.5 Plage de tension d'entrée: 198 - 264V AC Classe de protection: I Indice de protection: IP65 wall mounting and recessed version ss dimensions (TITAN COMPACT E - Recessed version) ng (E) for Indice de résistance aux chocs mécaniques: IK10++ / 120 j 75 LENGHT: Light source: Modules LEDs. dules LLC) 125 Power(s): as per label product. Reference(s): as per label product. Fixing (E) for angle version : ۶ Standard reference: 64xxxx00 no detection (see this instruction) ule LLC) Other reference(s) with option(s): IS LLC) IS LLC Е See specific instructions. Conditions of use





Document non contractuel – Document not contractually binding

Conserver cette notice pour la maintenance ultérieure de l'appareil - Please retain this document for future maintenance



## Recyclability

#### The TITAN COMPACT is an eco-designed luminaire:

- All the plastic or metal components can be dismantled and recycled via appropriate facilities.
- All the electronic components such as the LED circuit, power supply, etc. can be dismantled and recycled via appropriate facilities.