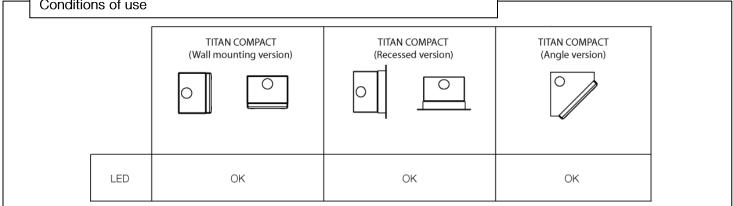

# Sécurlite

Z.I des Ajeux - 72400 La Ferté-Bernard - France Tél. : +33 (0)2 43 60 40 00 / Fax : +33 (0)2 43 60 40 09

1 www.securlite.com

Product technical characteristics and features Standard installation kit: TITAN COMPACT E TITAN COMPACT Angle TITAN COMPACT Wall mounted (Recessed version) Rubber washer x2 Metal washer x2 20 General characteristics: Tension nominale: 220 - 240V AC - 50 / 60 Hz 2 Cab 20 2 Cable entries Ø 20.5 0205 1.5 Plage de tension d'entrée: 198 - 264V AC Classe de protection: I Indice de protection: IP65 wall mounting and recessed version ss dimensions (TITAN COMPACT E - Recessed version) ng (E) for Indice de résistance aux chocs mécaniques: IK10++ / 120 j 75 LENGHT: Light source: Modules LEDs. dules LLC) 125 Power(s): as per label product. Reference(s): as per label product. Fixing (E) for angle version : ۶ Standard reference: 64xxxx00 no detection (see this instruction) ule LLC) Other reference(s) with option(s): IS LLC) IS LLC Е See specific instructions. Conditions of use