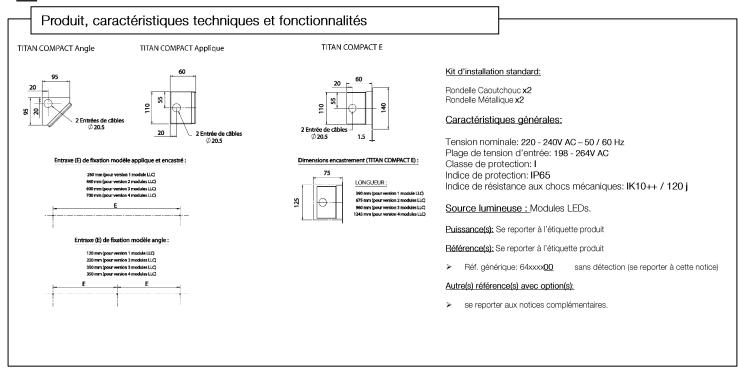

# Sécurlite

Z.I des Ajeux - 72400 La Ferté-Bernard - France Tél. : +33 (0)2 43 60 40 00 / Fax : +33 (0)2 43 60 40 09

1 www.securlite.com

Product technical characteristics and features Standard installation kit: TITAN COMPACT E TITAN COMPACT Angle TITAN COMPACT Wall mounted (Recessed version) Rubber washer x2 Metal washer x2 20 General characteristics: Tension nominale: 220 - 240V AC - 50 / 60 Hz 2 Cab 20 2 Cable entries Ø 20.5 0205 1.5 Plage de tension d'entrée: 198 - 264V AC Classe de protection: I Indice de protection: IP65 wall mounting and recessed version ss dimensions (TITAN COMPACT E - Recessed version) ng (E) for Indice de résistance aux chocs mécaniques: IK10++ / 120 j 75 LENGHT: Light source: Modules LEDs. dules LLC) 125 Power(s): as per label product. Reference(s): as per label product. Fixing (E) for angle version : ۶ Standard reference: 64xxxx00 no detection (see this instruction) ule LLC) Other reference(s) with option(s): IS LLC) IS LLC Е See specific instructions. Conditions of use